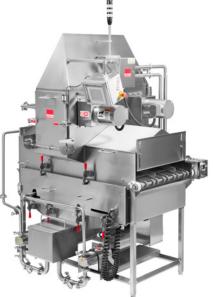

### Spinning Disc Applicator

The Wilevco patented Spinning Disc Applicator precisely and uniformly applies coatings of almost any viscosity with no messy airknives, dips or waterfalls.

#### **No Nozzles**

Coatings move gently onto the center of the disc without clogging or dripping regardless of viscosity.

#### **Great with Particulate**

The nozzle-less design allows the spinning disc applicator to consistently and accurately deposit coatings – even with particulates.

#### **Full Recovery**

The completely enclosed design recovers unused coating, saving producers up to 60% versus conventional systems.