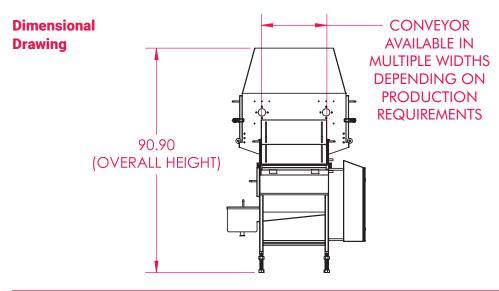

#### **Customizable Pickups**

Available in top only, top and bottom, and high and low pickup rates depending on your individual needs.